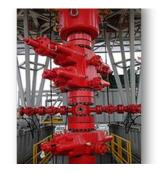

# API 16A - SPECIFICATION FOR DRILL THROUGH EQUIPMENT

EthosEnergy is proud to offer high-quality API 16A manufacturing solutions to the Oil and Gas industry. With our extensive expertise and commitment to excellence, we deliver reliable, durable, and compliant products that meet the stringent requirements of API 16A standards.

API 16A is a globally recognized specification that sets the industry standards for the design, manufacturing, and testing of drill through equipment. It ensures the safety and performance of critical components used in drilling and production operations, providing peace of mind to operators and mitigating potential risks.

At EthosEnergy, we specialize in the manufacturing ,repair & recertification of API 16Acompliant equipment, including:

- Drilling and spacer spools\*
- Adapters\*
- Loose connections
- Risers
- Blowout preventers repair (annular and ram) (drilling and wireline
- Hub and clamp connectors\*
- Stripper repair
- Ram blocks repair
- Bop test stumps
- Test mandrels /BOP lifting cradles/BOP transportation skids