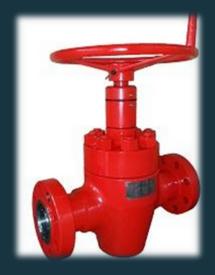

## API 6A - WELLHEAD AND TREE EQUIPMENT

API 6A is the recognized industry specification for wellhead and tree equipment that was formulated to provide the availability of safer, dimensionally, and functionally interchangeable wellhead and tree equipment.

At EthosEnergy, we specialize in the manufacturing and repair of API 6A-compliant equipment, including:

- Casing and tubing heads\*
- Cross-over connector\*
- Tubing head adaptors\*
- Top connectors
- Tees and crosses\*
- Data headers
- Adapter and spacer spools\*
- Casing and tubing hangers\*
- Flanged connectors (6B)\*

- API 6A gate vales\*
- Threaded connectors
- Blind/test flanges\*
- Bull plugs
- Valve removal plugs
- Mandrel type hangers
- Gate valve refurbishment
- Flow beans